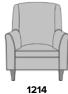

Model: 1214 31.5W 32D 43H 21SW 19SD 19.5SH 26AH

## Statement of Line

**1214** 31.5W 32D 43H 26AH