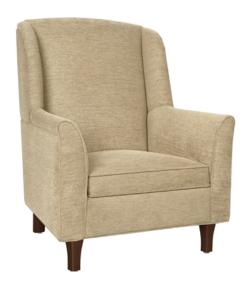

## prima

Chair

The Prima Chair is a classic, fully upholstered wingbacks, timeless in its appeal. Like the heirloom furniture of yesteryear, this cozy lounge chair is home-like and comfortable. Perfect for common areas, lobbies, resident and guest room seating.

Wingback Style

The wingback style creates a sense of privacy and security for the user.