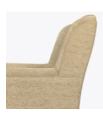

Wingback Style

The wingback style creates a sense of privacy and security for the user.