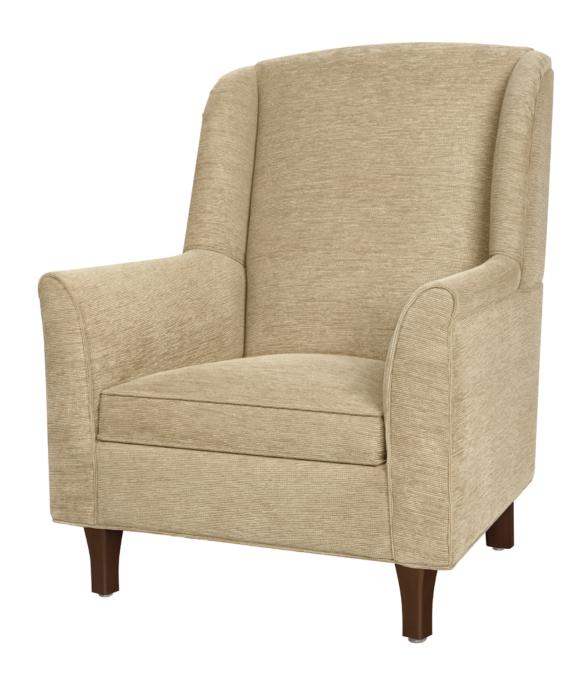

## prima

Chair

The Prima Chair is a classic, fully upholstered wingbacks, timeless in its appeal. Like the heirloom furniture of yesteryear, this cozy lounge chair is home-like and comfortable. Perfect for common areas, lobbies, resident and guest room seating.

Wingback Style

The wingback style creates a sense of privacy and security for the user.

Model: 1214 31.5W 32D 43H 21SW 19SD 19.5SH 26AH